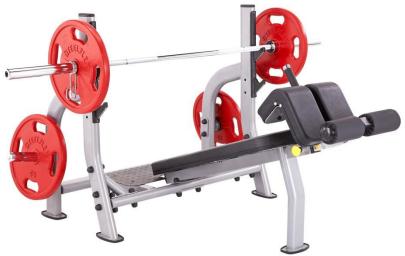

## NODB Olympic Decline Bench

Steelflex® NODB Olympic Decline Bench targets your Pectoralis muscle. The NODB features special oval tubing and an ergonomic design, the leg rest is adjustable, choose NODB Olympic Decline Bench and adjust the leg rest to a comfortable place and do Decline Bench Press training safely and reliably.