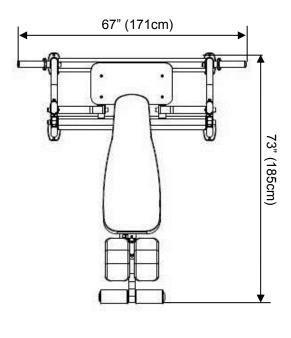

## **SPECIFICATIONS**

- A. Mainframe: Heavy-Gauge 1.968" X 3.937" oval tubing (50 x 100 x 2.5T mm)
- B. Upholstery (B/R): Durable double stitched upholstery (ergonomic design)
- C. Two Olympic Storage weight posts with ergonomic angle design keeping your workout area clutter free, and removing Plates smoothly and easily.
- D. Solid gun racks with plastic cover more quiet and safe
- E. Electrostatically applied powder coat paint finish , metallic silver
- F. Leg Rest: Adjustable
- G. Bar Holders are steel and covered with a durable plastic to protect holders
- H. Product Weight: 154 lbs / 70 kg
- I. Dimension: 73" L x 67" W x 44" H (185 cm x 171 cm x 111 cm)
- J. Packing: 3 Cartons, 17.2 Cubic Feet